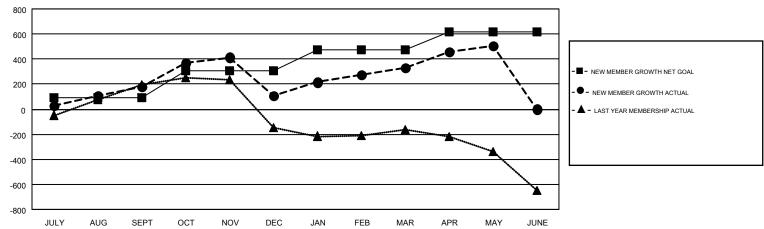

## GOALS AND ACTUAL MEMBERS CUMULATIVE

| DROPPED CLUBS: 20            |     | 160 CLUBS OF 268 ADDED 1 OR MORE<br>NEW MEMBERS | GENDER DISTRIBUTION  MALE 4,408 (78.52%) |                |       |
|------------------------------|-----|-------------------------------------------------|------------------------------------------|----------------|-------|
| DROPPED MEMBERS              |     |                                                 | FEMALE                                   | 1,206 (21.48%) |       |
| DECEASED                     | 4   | CLICK HERE FOR CUMULATIVE                       | TOTAL FAMILY UNIT MEMBERS                |                | 2,964 |
| CLUB CANCELLED 268 OTHER 625 |     | MEMBERSHIP DATA                                 | FAMILY MEMBERS PAYING HALF               |                | 2,048 |
| TOTAL                        | 897 |                                                 | B020                                     |                |       |

## GMT MONTHLY MEMBERSHIP PROGRESS REPORT

Results as of: 5/31/2017

Multiple District 305

LOCATION: PAKISTAN

GMT CA 6

GMT: V S KUKREJA

|               | Club          | s           |               | Members               |                                                                |                                                              |                                                    |  |
|---------------|---------------|-------------|---------------|-----------------------|----------------------------------------------------------------|--------------------------------------------------------------|----------------------------------------------------|--|
|               | RESULTS FOR   | R 2016-2017 |               | RESULTS FOR 2016-2017 |                                                                |                                                              |                                                    |  |
| QUARTER       | NEW CLUB GOAL | NEW CLUBS   | DROPPED CLUBS | QUARTER               | NEW MEMBER GROWTH<br>NET GOAL (not reinstated<br>or transfers) | NEW MEMBER<br>GROWTH ACTUAL (not<br>reinstated or transfers) | DROPPED<br>MEMBERS ACTUAL<br>(including transfers) |  |
| JULY/AUG/SEPT | 6             | 2           | 2             | JULY/AUG/SEPT         | 95                                                             | 380                                                          | 199                                                |  |
| OCT/NOV/DEC   | 4             | 5           | 16            | OCT/NOV/DEC           | 209                                                            | 365                                                          | 438                                                |  |
| JAN/FEB/MAR   | 5             | 2           | 2             | JAN/FEB/MAR           | 167                                                            | 352                                                          | 130                                                |  |
| APR/MAY/JUNE  | 3             | 3           | 0             | APR/MAY/JUNE          | 148                                                            | 306                                                          | 132                                                |  |