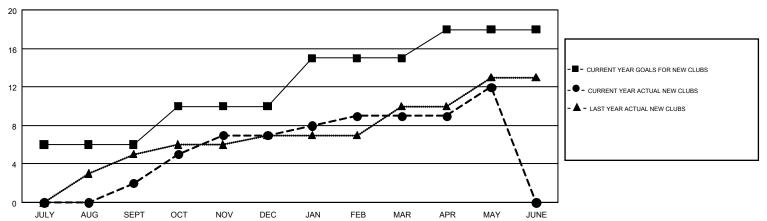

## GOALS AND ACTUAL NEW CLUBS CUMULATIVE

## GMT MONTHLY MEMBERSHIP PROGRESS REPORT

Results as of: 5/31/2017

Multiple District 305

LOCATION: PAKISTAN

GMT CA 6

GMT: V S KUKREJA

|               | Club          | s           |               | Members               |                                                                |                                                              |                                                    |  |
|---------------|---------------|-------------|---------------|-----------------------|----------------------------------------------------------------|--------------------------------------------------------------|----------------------------------------------------|--|
|               | RESULTS FOR   | R 2016-2017 |               | RESULTS FOR 2016-2017 |                                                                |                                                              |                                                    |  |
| QUARTER       | NEW CLUB GOAL | NEW CLUBS   | DROPPED CLUBS | QUARTER               | NEW MEMBER GROWTH<br>NET GOAL (not reinstated<br>or transfers) | NEW MEMBER<br>GROWTH ACTUAL (not<br>reinstated or transfers) | DROPPED<br>MEMBERS ACTUAL<br>(including transfers) |  |
| JULY/AUG/SEPT | 6             | 2           | 2             | JULY/AUG/SEPT         | 95                                                             | 380                                                          | 199                                                |  |
| OCT/NOV/DEC   | 4             | 5           | 16            | OCT/NOV/DEC           | 209                                                            | 365                                                          | 438                                                |  |
| JAN/FEB/MAR   | 5             | 2           | 2             | JAN/FEB/MAR           | 167                                                            | 352                                                          | 130                                                |  |
| APR/MAY/JUNE  | 3             | 3           | 0             | APR/MAY/JUNE          | 148                                                            | 306                                                          | 132                                                |  |